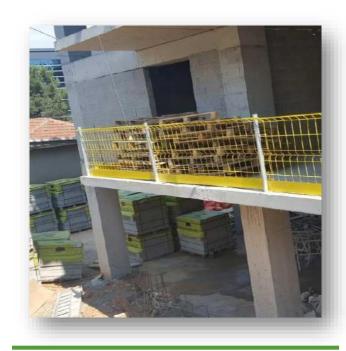

#### SAFETY BARRIERS

- GUARDRAIL
- WORKING AT HIGHT
SAFETY BARRIERS
(PREVENTION OF FALLING)