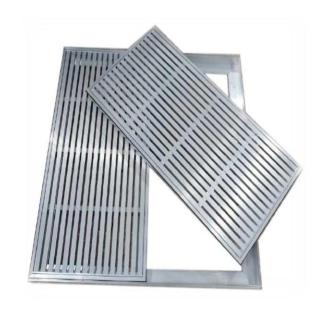

### DUCTILE IRON COVERS & GRATING

- SUPPLYING DI COVERS FOR MULTIPLE SIZES AND AS PER SPECIFICATIONS
- SUPPLYING DI GULLY AND CHANNEL GRATING