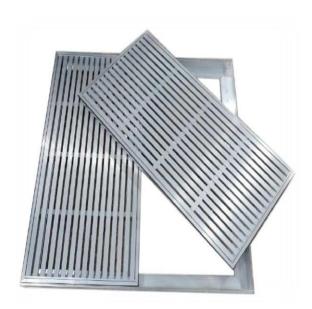

### DUCTILE IRON COVERS & GRATING

- SUPPLYING DI COVERS FOR MULTIPLE SIZES AND AS PER SPECIFICATIONS
- SUPPLYING DI GULLY AND CHANNEL GRATING