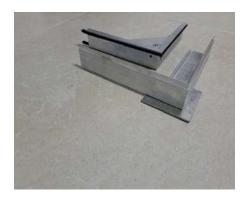

# **ALUMINUM MANHOLE COVERS**

# **HEAVY DUTY ALUM. MANHOLE COVERS**

| Manhole              | Covers 2 doc   | ين                 | غطية مناهل بار  |             |              |
|----------------------|----------------|--------------------|-----------------|-------------|--------------|
| nternal Frame Height | Internal Frame | Outer Frame Height | Net Outer Frame | Outer Frame |              |
| E                    | D              | С                  | В               | A           | TYPE         |
| 4.7 cm               | 16 cm          | 6.3 cm             | 6.5 cm          | 20 cm       | 20 x20 cm    |
| 4.7 cm               | 26 cm          | 6.3 cm             | 16.5 cm         | 30 cm       | 30 x 30 cm   |
| 4.7 cm               | 36 cm          | 6.3 cm             | 26.5 cm         | 40 cm       | 40 x 40 cm   |
| 4.7 cm               | 46 cm          | 6.3 cm             | 36.5 cm         | 50 cm       | 50 x 50 cm   |
| 4.7 cm               | 56 cm          | 6.3 cm             | 46.5 cm         | 60 cm       | 60 x 60 cm   |
| 4.7 cm               | 66 cm          | 6.3 cm             | 56.5 cm         | 70 cm       | 70 x 70 cm   |
| 4.7 cm               | 76 cm          | 6.3 cm             | 66.5 cm         | 80 cm       | 80 x 80 cm   |
| 4.7 cm               | 86 cm          | 6.3 cm             | 76.5 cm         | 90 cm       | 90 x 90 cm   |
| 4.7 cm               | 96 cm          | 6.3 cm             | 86.5 cm         | 100 cm      | 100 x 100 cm |

#### **Technical Specifications:**

Profile: Pure Aluminum

**Sheet**: 2 mm thickness wrapped from Below w Plastic to protect from oxidation and wat

vapors

Rubber: Double Made from PDM

**Bolts**: Stainless Steel

Wire Mesh: 2.3 mm Thickness