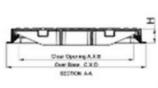

## **SQUARE ACCESS COVERS**

| Clear Opening(mm) | Over Base(mm) | Load | Height(mm) | No. of Seal |
|-------------------|---------------|------|------------|-------------|
| 600 x 600         | 730 x 730     | D400 | 75         | Single Seal |
| 800 x 800         | 960 x 960     | D400 | 100        | Single Seal |
| 700 x 700         | 850 x 850     | D400 | 100        | Single Seal |
| 400 x 400         | 490 x 490     | D400 | 50         | Single Seal |
| 500 x 500         | 590 x 590     | D400 | 50         | Single Seal |
| 300 x 300         | 400 x 400     | B125 | 40         | Single Seal |
| 300 x 300         | 420 x 420     | D400 | 75         | Single Seal |
| 450 x 450         | 550 x 550     | 8125 | 40         | Single Seal |
| 450 x 450         | 570 x 570     | D400 | 75         | Single Seal |
| 750 x 750         | 930 x 930     | D400 | 100        | Single Seal |

<sup>\*</sup> Patterns above are indicative. Various other sizes are available.

| Clear Opening(mm) | Over Base(mm) | Load | Height(mm) |
|-------------------|---------------|------|------------|
| 600 x 600         | 720 x 720     | D400 | 100        |
| 750 x 750         | 900 x 900     | D400 | 100        |
| 1000 x 1000       | 1160 x 1160   | D400 | 100        |