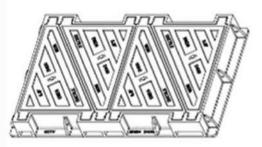

#### **Ductile Iron Manhole Covers**

Ductile Iron Manhole Covers are manufactured In a wide range .These covers are made as per BS EN 124 & can have testing load capacities of 1.5 MT, 12.5 MT, 25 MT to up to 40 MT. Upon request, they are also manufactured with load capacities of up to 90 MT which are used at Airports.

A wide range variety can be manufactured like Recessed Covers, Single Seal Solid Top, Double Seal & hinged type covers. These products are available in both round & square frames. The sizes are 200mm dia round, 200mm x 200mm square to up to 1500mm dia / 1500mm x 1500mm square type covers.