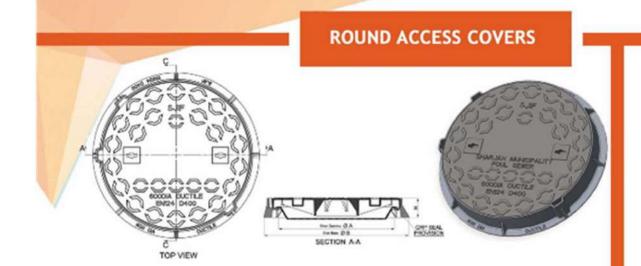

TOLLERANCE IN SIZE +/- 5MM IN THICKNESS +/- 1MM & IN WT +/ 5% (ALL DIMENSION IN MM)

| Clear Opening(mm) | Over Base(mm) | Load | Height(mm) |
|-------------------|---------------|------|------------|
| 600               | 750           | D400 | 100        |
| 600               | 800           | D400 | 100        |

<sup>\*</sup> Patterns above are indicative. Various other sizes are available.

| Clear Opening(mm) | Over Base(mm) | Load | Height(mm) |
|-------------------|---------------|------|------------|
| 675               | 835           | D400 | 100        |
| 600               | 750           | D400 | 100        |

<sup>\*</sup> Patterns above are indicative. Various other sizes are available.