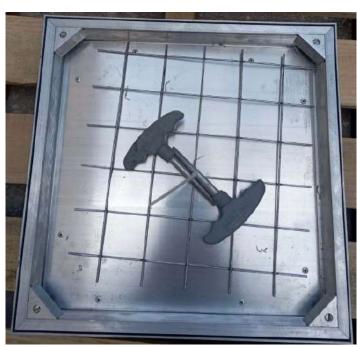

# **ALUMINUM MANHOLE COVERS**

# **HEAVY DUTY ALUM. MANHOLE COVERS**

| Manhole              | Covers 2 doc   | ين                 | غطية مناهل بار  |             |              |
|----------------------|----------------|--------------------|-----------------|-------------|--------------|
| nternal Frame Height | Internal Frame | Outer Frame Height | Net Outer Frame | Outer Frame |              |
| E                    | D              | С                  | В               | A           | TYPE         |
| 4.7 cm               | 16 cm          | 6.3 cm             | 6.5 cm          | 20 cm       | 20 x20 cm    |
| 4.7 cm               | 26 cm          | 6.3 cm             | 16.5 cm         | 30 cm       | 30 x 30 cm   |
| 4.7 cm               | 36 cm          | 6.3 cm             | 26.5 cm         | 40 cm       | 40 x 40 cm   |
| 4.7 cm               | 46 cm          | 6.3 cm             | 36.5 cm         | 50 cm       | 50 x 50 cm   |
| 4.7 cm               | 56 cm          | 6.3 cm             | 46.5 cm         | 60 cm       | 60 x 60 cm   |
| 4.7 cm               | 66 cm          | 6.3 cm             | 56.5 cm         | 70 cm       | 70 x 70 cm   |
| 4.7 cm               | 76 cm          | 6.3 cm             | 66.5 cm         | 80 cm       | 80 x 80 cm   |
| 4.7 cm               | 86 cm          | 6.3 cm             | 76.5 cm         | 90 cm       | 90 x 90 cm   |
| 4.7 cm               | 96 cm          | 6.3 cm             | 86.5 cm         | 100 cm      | 100 x 100 cm |

#### **Technical Specifications:**

Profile: Pure Aluminum

**Sheet**: 2 mm thickness wrapped from Below w Plastic to protect from oxidation and wat

vapors

Rubber: Double Made from PDM

**Bolts**: Stainless Steel