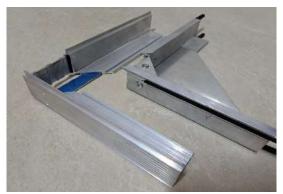

# **ALUMINUM MANHOLE COVERS**

# **HEAVY DUTY ALUM. MANHOLE COVERS**

| Manhole              | Covers 2 doc   | ين                 | غطية مناهل بار  |             |              |
|----------------------|----------------|--------------------|-----------------|-------------|--------------|
| nternal Frame Height | Internal Frame | Outer Frame Height | Net Outer Frame | Outer Frame |              |
| E                    | D              | С                  | В               | A           | TYPE         |
| 4.7 cm               | 16 cm          | 6.3 cm             | 6.5 cm          | 20 cm       | 20 x20 cm    |
| 4.7 cm               | 26 cm          | 6.3 cm             | 16.5 cm         | 30 cm       | 30 x 30 cm   |
| 4.7 cm               | 36 cm          | 6.3 cm             | 26.5 cm         | 40 cm       | 40 x 40 cm   |
| 4.7 cm               | 46 cm          | 6.3 cm             | 36.5 cm         | 50 cm       | 50 x 50 cm   |
| 4.7 cm               | 56 cm          | 6.3 cm             | 46.5 cm         | 60 cm       | 60 x 60 cm   |
| 4.7 cm               | 66 cm          | 6.3 cm             | 56.5 cm         | 70 cm       | 70 x 70 cm   |
| 4.7 cm               | 76 cm          | 6.3 cm             | 66.5 cm         | 80 cm       | 80 x 80 cm   |
| 4.7 cm               | 86 cm          | 6.3 cm             | 76.5 cm         | 90 cm       | 90 x 90 cm   |
| 4.7 cm               | 96 cm          | 6.3 cm             | 86.5 cm         | 100 cm      | 100 x 100 cm |