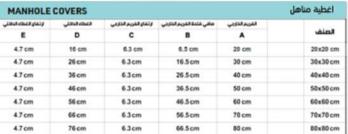

## صنع في الأردن اغطية مناهل Geint

| MANHOLE                | COVERS         |                      |                          |                | اغطية مناهل |
|------------------------|----------------|----------------------|--------------------------|----------------|-------------|
| ارتضاع الشطاء المالاتي | القطاه الوائلي | وتفاو الغريم الداردي | هافي فئدة الغريم الذارجي | الغزيم الذاردي | 1000        |
| E                      | D              | С                    | 8                        | A              | المنف       |
| 4.7 cm                 | 16 cm          | 6.3 cm               | 6.5 cm                   | 20 cm          | 20x20 cm    |
| 4.7 cm                 | 26 cm          | 6.3 cm               | 16.5 cm                  | 30 cm          | 30x30 cm    |
| 4.7 cm                 | 36 cm          | 6.3 cm               | 26.5 cm                  | 40 cm          | 40x40 cm    |
| 4.7 cm                 | 46 cm          | 6.3 cm               | 36.5 cm                  | 50 cm          | 50x50 cm    |
| 4.7 cm                 | 56 cm          | 6.3 cm               | 46.5 cm                  | 60 cm          | 60x60 cm    |
| 4.7 cm                 | 66 cm          | 6.3 cm               | 56.5 cm                  | 70 cm          | 70x70 cm    |
| 4.7 cm                 | 76 cm          | 6.3 cm               | 66.5 cm                  | 80 cm          | 80x80 cm    |
| 4.7 cm                 | 86 cm          | 6.3 cm               | 76.5 cm                  | 90 cm          | 90x90 cm    |
| 4.7 cm                 | 96 cm          | 6.3 cm               | 86.5 cm                  | 100 cm         | 100x100 cm  |