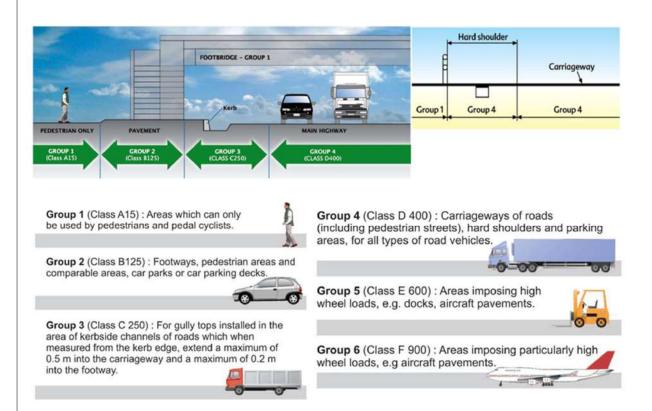

#### STANDARD CLASSIFICATION

The appropriate class of manhole cover to be used depends upon the place of installation. The various places of installation have been divided into groups numbered 1 to 6, listed below. A guide as to which class of manhole cover should be used is shown in parentheses for each group. The selection of the appropriate class is the responsibility of the designer. Where there is any doubt, the stronger class should be selected.