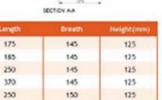

#### **CHANNEL GRATES**

| Clear Opening(mm) | Length (mm) | Load | Seating Depth |
|-------------------|-------------|------|---------------|
| 150               | 750         | C250 | 25            |
| 250               | 700         | C250 | 25            |
| 450               | 750         | D400 | 25            |
| 350               | 750         | D400 | 25            |
| 300               | 750         | D400 | 25            |
| 250               | 750         | D400 | 25            |
| 200               | 750         | D400 | 25            |
| 250               | 700         | D400 | 25            |
| 400               | 750         | D400 | 35            |
| 100               | 750         | D400 | 25            |
| 600               | 750         | D400 | 25            |
| 450               | 750         | D400 | 35            |
| 450               | 750         | F900 | 50            |
| 400               | 750         | F900 | 50            |
| 300               | 750         | F900 | 50            |
| 80                | 600         |      | 60            |