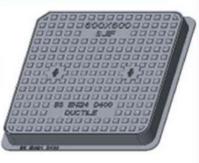

#### **Ductile Iron Manhole Covers**

Ductile Iron Manhole Covers are manufactured In a wide range .These covers are made as per BS EN 124 & can have testing load capacities of 1.5 MT, 12.5 MT, 25 MT to up to 40 MT. Upon request, they are also manufactured with load capacities of up to 90 MT which are used at Airports.

A wide range variety can be manufactured like Recessed Covers, Single Seal Solid Top, Double Seal & hinged type covers. These products are available in both round & square frames. The sizes are 200mm dia round, 200mm x 200mm square to up to 1500mm dia / 1500mm x 1500mm square type covers.