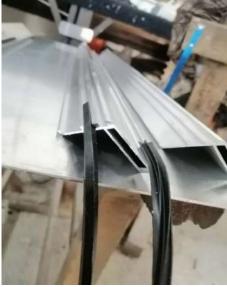

#### **Technical Specifications:**

Profile: Pure Aluminum

**Sheet**: 2 mm thickness wrapped from Below w Plastic to protect from oxidation and wat

vapors

Rubber: Double Made from PDM

**Bolts**: Stainless Steel

Wire Mesh: 2.3 mm Thickness