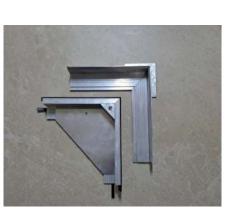

# **ALUMINUM MANHOLE COVERS**

# **HEAVY DUTY ALUM. MANHOLE COVERS**

| Manhole              | Covers 2 doc   | ين                 | غطية مناهل بار  |             |              |
|----------------------|----------------|--------------------|-----------------|-------------|--------------|
| nternal Frame Height | Internal Frame | Outer Frame Height | Net Outer Frame | Outer Frame |              |
| E                    | D              | С                  | В               | A           | TYPE         |
| 4.7 cm               | 16 cm          | 6.3 cm             | 6.5 cm          | 20 cm       | 20 x20 cm    |
| 4.7 cm               | 26 cm          | 6.3 cm             | 16.5 cm         | 30 cm       | 30 x 30 cm   |
| 4.7 cm               | 36 cm          | 6.3 cm             | 26.5 cm         | 40 cm       | 40 x 40 cm   |
| 4.7 cm               | 46 cm          | 6.3 cm             | 36.5 cm         | 50 cm       | 50 x 50 cm   |
| 4.7 cm               | 56 cm          | 6.3 cm             | 46.5 cm         | 60 cm       | 60 x 60 cm   |
| 4.7 cm               | 66 cm          | 6.3 cm             | 56.5 cm         | 70 cm       | 70 x 70 cm   |
| 4.7 cm               | 76 cm          | 6.3 cm             | 66.5 cm         | 80 cm       | 80 x 80 cm   |
| 4.7 cm               | 86 cm          | 6.3 cm             | 76.5 cm         | 90 cm       | 90 x 90 cm   |
| 4.7 cm               | 96 cm          | 6.3 cm             | 86.5 cm         | 100 cm      | 100 x 100 cm |