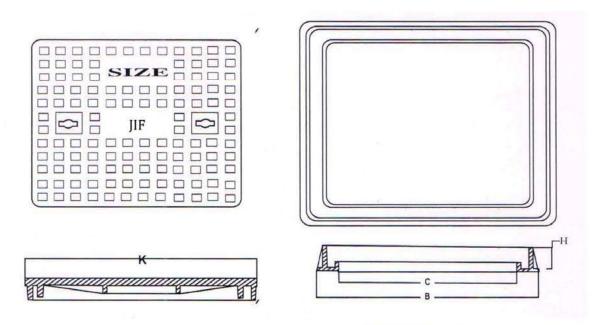

#### "JIF" BRAND RECTANGUKAR ISI MARKED CAST IRON COVERS & FRAME

| SIZE<br>DIA          | CLEAR OPENING<br>© | COVER OUTER (K) | OUTER BASE<br>(FRAME)<br>(B) | DEPTH<br>(H) | LOAD<br>TESTED |
|----------------------|--------------------|-----------------|------------------------------|--------------|----------------|
| 300 X 300 X 17 KGS.  | 300                | 405             | 440                          | 33           | 5 TON]         |
| 450 X 450 X 32 KGS.  | 453                | 560             | 595                          | 30           |                |
| 450 X 450 X 45 KGS.  | 443                | 583             | 612                          | 38           | 2.5 TON        |
| 600 X 600 X 65 KGS.  | 596                | 704             | 740                          | 40           |                |
| 600 X 600 X 115 KGS. | 600                | 730             | 804                          | 75           | 10 TON         |
| 560 X 560 X 250 KGS. | 560                | 720             | 838                          | 122          | 25 TON         |

TOLLERANCE IN SIZE +/- 5MM IN THICKNESS +/- 1MM & IN WT +/ 5% (ALL DIMENSION IN MM)