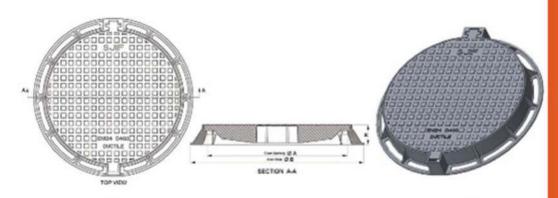

## **RECESSED COVERS**

| Clear Opening(mm) | Over Base(mm) | Load | Height(mm) | No. of Seal |
|-------------------|---------------|------|------------|-------------|
| 600 x 600         | 730 x 730     | D400 | 75         | Single Seal |
| 800 x 800         | 960 x 960     | D400 | 100        | Single Seal |
| 700 x 700         | 850 x 850     | D400 | 100        | Single Seal |
| 400 x 400         | 490 x 490     | D400 | 50         | Single Seal |
| 500 x 500         | 590 x 590     | D400 | 50         | Single Seal |
| 300 x 300         | 400 x 400     | B125 | 40         | Single Seal |
| 300 x 300         | 420 x 420     | D400 | 75         | Single Seal |
| 300 x 300         | 480 x 480     | D400 | 100        | Single Seal |
| 450 x 450         | 600 x 600     | D400 | 100        | Single Seal |
| 600 x 600         | 750 x 750     | D400 | 90         | Single Seal |
| 800 x 800         | 960 x 960     | D400 | 100        | Single Seal |
| 900 x 900         | 1080 x 1080   | D400 | 100        | Single Seal |
| 1000 x 1000       | 1180 x 1180   | D400 | 100        | Single Seal |

| Clear Opening(mm) | Over Base(mm) | Load           | Height(mm) |
|-------------------|---------------|----------------|------------|
| 408 x 408         | 720 x 720     | B125/C250/D400 | 57.5       |
| 522 x 522         | 900 x 900     | B125/C250/D400 | 63         |

<sup>\*</sup> Patterns above are indicative. Various other sizes are available.