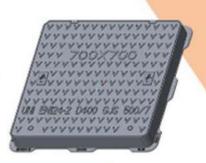

# DUCTILE & CAST MANHOLE COVERS

Cast iron manhole cover is a high-strength cover plate cast from ductile iron, used in roads and other places. A product

That is very common in daily life, on the highway, on the sidewalk, at the pier, in the Industrial area, at residence Building and commercial Buildings you will often See them. Manhole covers Not only are sewers, they can Also be used in municipal .Water supply, gas, electricity, communications and other industries. Most manhole covers on the market are made of ductile iron, which is a very strong material with strength close to carbon steel, but the price is cheaper than carbon steel.

Ductile iron manhole covers are designed to provide access to underground utility systems such as sewers, storm drains, and telecommunications. These covers are made from ductile iron, a type of cast iron that is known for its high strength, durability, and ability to withstand heavy loads.

#### **Ductile Iron Manhole Covers**

Ductile Iron Manhole Covers are manufactured In a wide range .These covers are made as per BS EN 124 & can have testing load capacities of 1.5 MT, 12.5 MT, 25 MT to up to 40 MT. Upon request, they are also manufactured with load capacities of up to 90 MT which are used at Airports.

A wide range variety can be manufactured like Recessed Covers, Single Seal Solid Top, Double Seal & hinged type covers. These products are available in both round & square frames. The sizes are 200mm dia round, 200mm x 200mm square to up to 1500mm dia / 1500mm x 1500mm square type covers.