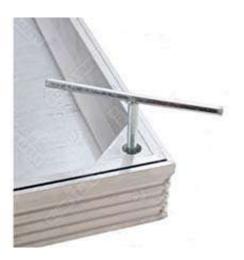

#### CARRIAGEWAY / MANHOLE COVER ACCESSORIES:

#### LIFTING KEY:

| Type     | Length | Breadth |
|----------|--------|---------|
| "T" TYPE | 280    | 130     |
| "V" TYPE | 290    | 150     |

<sup>\*</sup> Patterns above are indicative. Various other sizes are available.