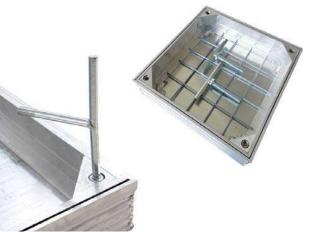

# **HEAVY DUTY ALUM. MANHOLE COVERS**

| Manhole              | Covers 2 doc   | ين                 | غطية مناهل بار  |             |              |
|----------------------|----------------|--------------------|-----------------|-------------|--------------|
| nternal Frame Height | Internal Frame | Outer Frame Height | Net Outer Frame | Outer Frame |              |
| E                    | D              | С                  | В               | A           | TYPE         |
| 4.7 cm               | 16 cm          | 6.3 cm             | 6.5 cm          | 20 cm       | 20 x20 cm    |
| 4.7 cm               | 26 cm          | 6.3 cm             | 16.5 cm         | 30 cm       | 30 x 30 cm   |
| 4.7 cm               | 36 cm          | 6.3 cm             | 26.5 cm         | 40 cm       | 40 x 40 cm   |
| 4.7 cm               | 46 cm          | 6.3 cm             | 36.5 cm         | 50 cm       | 50 x 50 cm   |
| 4.7 cm               | 56 cm          | 6.3 cm             | 46.5 cm         | 60 cm       | 60 x 60 cm   |
| 4.7 cm               | 66 cm          | 6.3 cm             | 56.5 cm         | 70 cm       | 70 x 70 cm   |
| 4.7 cm               | 76 cm          | 6.3 cm             | 66.5 cm         | 80 cm       | 80 x 80 cm   |
| 4.7 cm               | 86 cm          | 6.3 cm             | 76.5 cm         | 90 cm       | 90 x 90 cm   |
| 4.7 cm               | 96 cm          | 6.3 cm             | 86.5 cm         | 100 cm      | 100 x 100 cm |

#### **Technical Specifications:**

Profile: Pure Aluminum

**Sheet**: 2 mm thickness wrapped from Below w Plastic to protect from oxidation and wat

vapors

Rubber: Double Made from PDM

**Bolts**: Stainless Steel

Wire Mesh: 2.3 mm Thickness