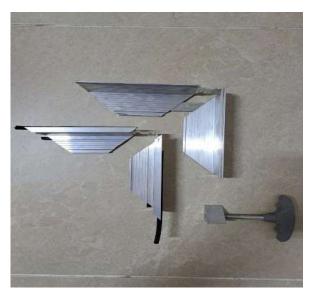

#### LIFTING KEY:

| Type     | Length | Breadth |
|----------|--------|---------|
| "T" TYPE | 280    | 130     |
| "V" TYPE | 290    | 150     |

<sup>\*</sup> Patterns above are indicative. Various other sizes are available.