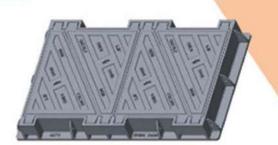

#### **Ductile Iron Manhole Covers**

Ductile Iron Manhole Covers are manufactured In a wide range .These covers are made as per BS EN 124 & can have testing load capacities of 1.5 MT, 12.5 MT, 25 MT to up to 40 MT. Upon request, they are also manufactured with load capacities of up to 90 MT which are used at Airports.

A wide range variety can be manufactured like Recessed Covers, Single Seal Solid Top, Double Seal & hinged type covers. These products are available in both round & square frames. The sizes are 200mm dia round, 200mm x 200mm square to up to 1500mm dia / 1500mm x 1500mm square type covers.