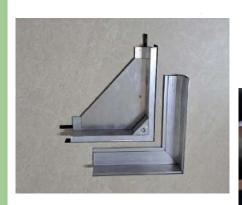

# **ALUMINUM MANHOLE COVERS**

# **HEAVY DUTY ALUM. MANHOLE COVERS**

| Manhole              | Covers 2 doc   | ين                 | غطية مناهل بار  |             |              |
|----------------------|----------------|--------------------|-----------------|-------------|--------------|
| nternal Frame Height | Internal Frame | Outer Frame Height | Net Outer Frame | Outer Frame |              |
| E                    | D              | С                  | В               | A           | TYPE         |
| 4.7 cm               | 16 cm          | 6.3 cm             | 6.5 cm          | 20 cm       | 20 x20 cm    |
| 4.7 cm               | 26 cm          | 6.3 cm             | 16.5 cm         | 30 cm       | 30 x 30 cm   |
| 4.7 cm               | 36 cm          | 6.3 cm             | 26.5 cm         | 40 cm       | 40 x 40 cm   |
| 4.7 cm               | 46 cm          | 6.3 cm             | 36.5 cm         | 50 cm       | 50 x 50 cm   |
| 4.7 cm               | 56 cm          | 6.3 cm             | 46.5 cm         | 60 cm       | 60 x 60 cm   |
| 4.7 cm               | 66 cm          | 6.3 cm             | 56.5 cm         | 70 cm       | 70 x 70 cm   |
| 4.7 cm               | 76 cm          | 6.3 cm             | 66.5 cm         | 80 cm       | 80 x 80 cm   |
| 4.7 cm               | 86 cm          | 6.3 cm             | 76.5 cm         | 90 cm       | 90 x 90 cm   |
| 4.7 cm               | 96 cm          | 6.3 cm             | 86.5 cm         | 100 cm      | 100 x 100 cm |