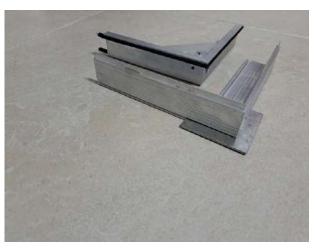

#### LIFTING KEY:

| Type     | Length | Breadth |
|----------|--------|---------|
| "T" TYPE | 280    | 130     |
| "V" TYPE | 290    | 150     |

<sup>\*</sup> Patterns above are indicative. Various other sizes are available.