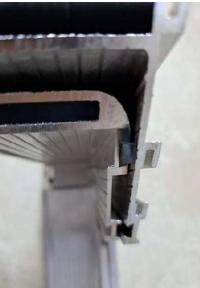

# **ALUMINUM MANHOLE COVERS**

# **HEAVY DUTY ALUM. MANHOLE COVERS**

| Manhole              | Covers 2 doc   | ين                 | غطية مناهل بار  |             |              |
|----------------------|----------------|--------------------|-----------------|-------------|--------------|
| nternal Frame Height | Internal Frame | Outer Frame Height | Net Outer Frame | Outer Frame |              |
| E                    | D              | С                  | В               | A           | TYPE         |
| 4.7 cm               | 16 cm          | 6.3 cm             | 6.5 cm          | 20 cm       | 20 x20 cm    |
| 4.7 cm               | 26 cm          | 6.3 cm             | 16.5 cm         | 30 cm       | 30 x 30 cm   |
| 4.7 cm               | 36 cm          | 6.3 cm             | 26.5 cm         | 40 cm       | 40 x 40 cm   |
| 4.7 cm               | 46 cm          | 6.3 cm             | 36.5 cm         | 50 cm       | 50 x 50 cm   |
| 4.7 cm               | 56 cm          | 6.3 cm             | 46.5 cm         | 60 cm       | 60 x 60 cm   |
| 4.7 cm               | 66 cm          | 6.3 cm             | 56.5 cm         | 70 cm       | 70 x 70 cm   |
| 4.7 cm               | 76 cm          | 6.3 cm             | 66.5 cm         | 80 cm       | 80 x 80 cm   |
| 4.7 cm               | 86 cm          | 6.3 cm             | 76.5 cm         | 90 cm       | 90 x 90 cm   |
| 4.7 cm               | 96 cm          | 6.3 cm             | 86.5 cm         | 100 cm      | 100 x 100 cm |

#### **Technical Specifications:**

Profile: Pure Aluminum

**Sheet**: 2 mm thickness wrapped from Below w Plastic to protect from oxidation and wat

vapors

Rubber: Double Made from PDM

**Bolts**: Stainless Steel

Wire Mesh: 2.3 mm Thickness