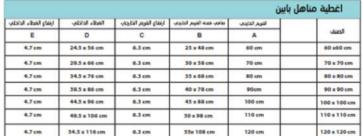

| Manhole c             | Manhole covers 2 doors |                    |                 | Ů           | اغطية مناهل بايين                                                                                                                                                                                                                                                                                                                                                                                                                                                                                                                                                                                                                                                                                                                                                                                                                                                                                                                                                                                                                                                                                                                                                                                                                                                                                                                                                                                                                                                                                                                                                                                                                                                                                                                                                                                                                                                                                                                                                                                                                                                                                                              |  |
|-----------------------|------------------------|--------------------|-----------------|-------------|--------------------------------------------------------------------------------------------------------------------------------------------------------------------------------------------------------------------------------------------------------------------------------------------------------------------------------------------------------------------------------------------------------------------------------------------------------------------------------------------------------------------------------------------------------------------------------------------------------------------------------------------------------------------------------------------------------------------------------------------------------------------------------------------------------------------------------------------------------------------------------------------------------------------------------------------------------------------------------------------------------------------------------------------------------------------------------------------------------------------------------------------------------------------------------------------------------------------------------------------------------------------------------------------------------------------------------------------------------------------------------------------------------------------------------------------------------------------------------------------------------------------------------------------------------------------------------------------------------------------------------------------------------------------------------------------------------------------------------------------------------------------------------------------------------------------------------------------------------------------------------------------------------------------------------------------------------------------------------------------------------------------------------------------------------------------------------------------------------------------------------|--|
| Internal Frame Height | Internal Frame         | Outer Frame Height | Net Outer Frame | Outer Frame | The second secon |  |
| E                     | D                      | С                  | В               | A           | TYPE                                                                                                                                                                                                                                                                                                                                                                                                                                                                                                                                                                                                                                                                                                                                                                                                                                                                                                                                                                                                                                                                                                                                                                                                                                                                                                                                                                                                                                                                                                                                                                                                                                                                                                                                                                                                                                                                                                                                                                                                                                                                                                                           |  |
| 4.7 cm                | 24.5 x 56 cm           | 6.3 cm             | 25 x 48 cm      | 60 cm       | 60 x60 cm                                                                                                                                                                                                                                                                                                                                                                                                                                                                                                                                                                                                                                                                                                                                                                                                                                                                                                                                                                                                                                                                                                                                                                                                                                                                                                                                                                                                                                                                                                                                                                                                                                                                                                                                                                                                                                                                                                                                                                                                                                                                                                                      |  |
| 4.7 cm                | 29.5 x 66 cm           | 6.3 cm             | 30 x 58 cm      | 70 cm       | 70 x 70 cm                                                                                                                                                                                                                                                                                                                                                                                                                                                                                                                                                                                                                                                                                                                                                                                                                                                                                                                                                                                                                                                                                                                                                                                                                                                                                                                                                                                                                                                                                                                                                                                                                                                                                                                                                                                                                                                                                                                                                                                                                                                                                                                     |  |
| 4.7 cm                | 34.5 x 76 cm           | 6.3 cm             | 35 × 68 cm      | 80 cm       | 80 x 80 cm                                                                                                                                                                                                                                                                                                                                                                                                                                                                                                                                                                                                                                                                                                                                                                                                                                                                                                                                                                                                                                                                                                                                                                                                                                                                                                                                                                                                                                                                                                                                                                                                                                                                                                                                                                                                                                                                                                                                                                                                                                                                                                                     |  |
| 4.7 cm                | 39.5 x 86 cm           | 6.3 cm             | 40 x 78 cm      | 90cm        | 90 x 90 cm                                                                                                                                                                                                                                                                                                                                                                                                                                                                                                                                                                                                                                                                                                                                                                                                                                                                                                                                                                                                                                                                                                                                                                                                                                                                                                                                                                                                                                                                                                                                                                                                                                                                                                                                                                                                                                                                                                                                                                                                                                                                                                                     |  |
| 4.7 cm                | 44.5 x 96 cm           | 6.3 cm             | 45 x 88 cm      | 100 cm      | 100 x 100 cm                                                                                                                                                                                                                                                                                                                                                                                                                                                                                                                                                                                                                                                                                                                                                                                                                                                                                                                                                                                                                                                                                                                                                                                                                                                                                                                                                                                                                                                                                                                                                                                                                                                                                                                                                                                                                                                                                                                                                                                                                                                                                                                   |  |
| 4.7 cm                | 49.5 x 106 cm          | 6.3 cm             | 50 x 98 cm      | 110 cm      | 110 x 110 cm                                                                                                                                                                                                                                                                                                                                                                                                                                                                                                                                                                                                                                                                                                                                                                                                                                                                                                                                                                                                                                                                                                                                                                                                                                                                                                                                                                                                                                                                                                                                                                                                                                                                                                                                                                                                                                                                                                                                                                                                                                                                                                                   |  |
| 4.7 cm                | 54.5 x 116 cm          | 6.3 cm             | 55x 108 cm      | 120 cm      | 120 x 120 cm                                                                                                                                                                                                                                                                                                                                                                                                                                                                                                                                                                                                                                                                                                                                                                                                                                                                                                                                                                                                                                                                                                                                                                                                                                                                                                                                                                                                                                                                                                                                                                                                                                                                                                                                                                                                                                                                                                                                                                                                                                                                                                                   |  |