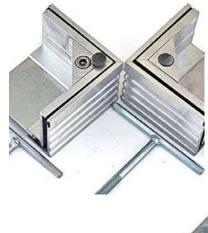

# المواصفات الفنية:

الــريــــــر : الغطاء له ربـر مـزدوج ومصنـوع من مادة PDM ومقاوم للظروف الجوية

> براغي الزاويـة : ستانلـس ستيـــل

> الشبك الحديـد : سماكـة 2.3 ملم

البروفيلات:

مصنوع من مادة الألمونيوم النقي من أفضل الشركات

#### **Technical Specifications:**

Profile: Pure Aluminum

**Sheet**: 2 mm thickness wrapped from Below w Plastic to protect from oxidation and wat

vapors

Rubber: Double Made from PDM

**Bolts**: Stainless Steel

الربر: الغطاء له زير مزدوج ومصنوع من مادة PDM ومقاوم للظروف

**براغي الزاوية ستانلس ستيل.** تم **عملية الكيس** والتصنيع للزوليا ينظام الكيس عالي الجودة واحدث الماكنات في العالم.

**الشبك حديد** سماكة 2,3 ملم.