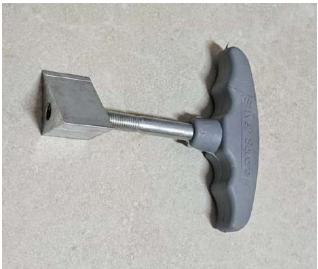

#### LIFTING KEY:

| Type     | Length | Breadth |
|----------|--------|---------|
| "T" TYPE | 280    | 130     |
| "V" TYPE | 290    | 150     |

<sup>\*</sup> Patterns above are indicative. Various other sizes are available.