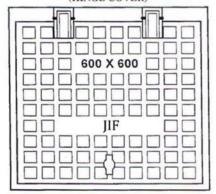

#### "JIF" BRAND RECTANGUKAR ISI MARKED CAST IRON COVERS & FRAME

| SIZE<br>DIA          | CLEAR OPENING<br>© | COVER OUTER (K) | OUTER BASE<br>(FRAME)<br>(B) | DEPTH<br>(H) | LOAD<br>TESTED |
|----------------------|--------------------|-----------------|------------------------------|--------------|----------------|
| 300 X 300 X 17 KGS.  | 300                | 405             | 440                          | 33           | 5 TON]         |
| 450 X 450 X 32 KGS.  | 453                | 560             | 595                          | 30           |                |
| 450 X 450 X 45 KGS.  | 443                | 583             | 612                          | 38           | 2.5 TON        |
| 600 X 600 X 65 KGS.  | 596                | 704             | 740                          | 40           |                |
| 600 X 600 X 115 KGS. | 600                | 730             | 804                          | 75           | 10 TON         |
| 560 X 560 X 250 KGS. | 560                | 720             | 838                          | 122          | 25 TON         |

#### EARTH PIT COVER

(HINGE COVER)

(ALL DIMENSION IN MM)

|     |           |           | FRAME     |   |           |        | C         | OVER      | WEI   | GHT   | TOTAL  |
|-----|-----------|-----------|-----------|---|-----------|--------|-----------|-----------|-------|-------|--------|
| SI. | C.O       | 0.D       | I.D       | П | THICKNESS | HEIGHT | 0.D       |           |       |       |        |
| No. | Α         | В         | В         |   | E         | F      | G         | THICKNESS | COVER | FRAME | WT     |
|     | 600 X 600 | 700 X 700 | 650 X 650 |   |           | 40     | 640 X 640 |           |       |       | 40 KGS |