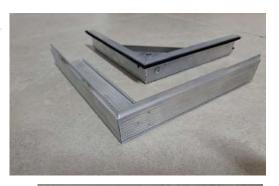

# **ALUMINUM MANHOLE COVERS**

# **HEAVY DUTY ALUM. MANHOLE COVERS**

| Manhole              | Covers 2 doc   | ين                 | غطية مناهل بار  |             |              |
|----------------------|----------------|--------------------|-----------------|-------------|--------------|
| nternal Frame Height | Internal Frame | Outer Frame Height | Net Outer Frame | Outer Frame |              |
| E                    | D              | С                  | В               | A           | TYPE         |
| 4.7 cm               | 16 cm          | 6.3 cm             | 6.5 cm          | 20 cm       | 20 x20 cm    |
| 4.7 cm               | 26 cm          | 6.3 cm             | 16.5 cm         | 30 cm       | 30 x 30 cm   |
| 4.7 cm               | 36 cm          | 6.3 cm             | 26.5 cm         | 40 cm       | 40 x 40 cm   |
| 4.7 cm               | 46 cm          | 6.3 cm             | 36.5 cm         | 50 cm       | 50 x 50 cm   |
| 4.7 cm               | 56 cm          | 6.3 cm             | 46.5 cm         | 60 cm       | 60 x 60 cm   |
| 4.7 cm               | 66 cm          | 6.3 cm             | 56.5 cm         | 70 cm       | 70 x 70 cm   |
| 4.7 cm               | 76 cm          | 6.3 cm             | 66.5 cm         | 80 cm       | 80 x 80 cm   |
| 4.7 cm               | 86 cm          | 6.3 cm             | 76.5 cm         | 90 cm       | 90 x 90 cm   |
| 4.7 cm               | 96 cm          | 6.3 cm             | 86.5 cm         | 100 cm      | 100 x 100 cm |