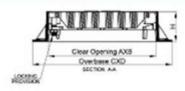

#### EARTH PIT COVER

(HINGE COVER)

(ALL DIMENSION IN MM)

|     |           |           | FRAME     |   |           |        | C         | OVER      | WEI   | GHT   | TOTAL  |
|-----|-----------|-----------|-----------|---|-----------|--------|-----------|-----------|-------|-------|--------|
| SI. | C.O       | 0.D       | I.D       | П | THICKNESS | HEIGHT | 0.D       |           |       |       |        |
| No. | Α         | В         | В         |   | E         | F      | G         | THICKNESS | COVER | FRAME | WT     |
|     | 600 X 600 | 700 X 700 | 650 X 650 |   |           | 40     | 640 X 640 |           |       |       | 40 KGS |

TOLLERANCE IN SIZE +/- 5MM IN THICKNESS +/- 1MM & IN WT +/ 5% (ALL DIMENSION IN MM)

| Clear Opening(mm) | Over Base(mm) | Load | Height(mm) |
|-------------------|---------------|------|------------|
| 600               | 750           | D400 | 100        |
| 600               | 800           | D400 | 100        |