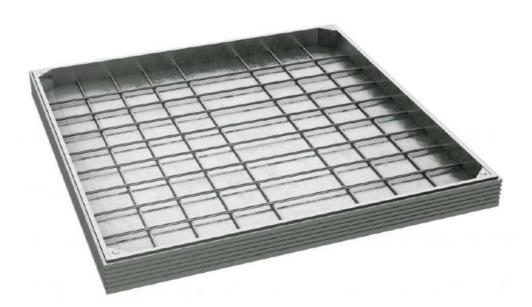

rd meaning you will not need any additional tools or components to remove these covers once fitted. These keys are galvanised making them corrosion resistant and will remain durable over long periods of time.
- These keys are used by simply removing the plastic dust cap, using the unthreaded end to remove the bolt from the keyhole, then swapping to the threaded end to screw into the cover.











# **REINFORCED WIRE MESH**

#### • Reinforcement Mesh For Added Rigidity

To improve the structural integrity of the cover once filled with your infill of choice, they are supplied with a reinforcement mesh which increases the load-bearing resistance of the cover infill. Many cheaper infill and recessed manhole covers do not have this feature making them less suited to areas with high loads.





#### EPDM DOUBLE SEAL RUBBER

Aluminium Cover Double seal are the perfect choice for areas where an aesthetically pleasing inspection cover is required. The recessed top allows grass or block pavers to be installed blending in with the surrounding area. Available in both a double sealed configuration these access covers keep odours locked below ground level, this is ideal if covers are close to areas with high foot traffic. This odour locking system makes these covers especially well suited to patios and driveways. The seals used on these aluminium covers are made from 99.9% pure EPDM, ensuring it stands the test of time.

These aluminium recessed access covers are available in a wide range of sizes and depths giving you great flexibility when installing. Starting at 300x300mm, clear o