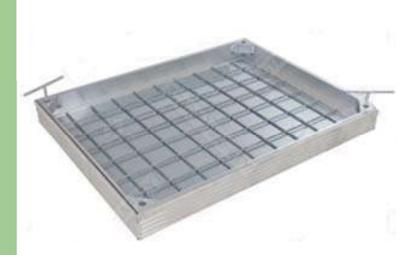

# **ALUMINUM MANHOLE COVERS**

# **HEAVY DUTY ALUM. MANHOLE COVERS**

| Manhole              | Covers 2 doc   | ين                 | غطية مناهل بار  |             |              |
|----------------------|----------------|--------------------|-----------------|-------------|--------------|
| nternal Frame Height | Internal Frame | Outer Frame Height | Net Outer Frame | Outer Frame |              |
| E                    | D              | С                  | В               | A           | TYPE         |
| 4.7 cm               | 16 cm          | 6.3 cm             | 6.5 cm          | 20 cm       | 20 x20 cm    |
| 4.7 cm               | 26 cm          | 6.3 cm             | 16.5 cm         | 30 cm       | 30 x 30 cm   |
| 4.7 cm               | 36 cm          | 6.3 cm             | 26.5 cm         | 40 cm       | 40 x 40 cm   |
| 4.7 cm               | 46 cm          | 6.3 cm             | 36.5 cm         | 50 cm       | 50 x 50 cm   |
| 4.7 cm               | 56 cm          | 6.3 cm             | 46.5 cm         | 60 cm       | 60 x 60 cm   |
| 4.7 cm               | 66 cm          | 6.3 cm             | 56.5 cm         | 70 cm       | 70 x 70 cm   |
| 4.7 cm               | 76 cm          | 6.3 cm             | 66.5 cm         | 80 cm       | 80 x 80 cm   |
| 4.7 cm               | 86 cm          | 6.3 cm             | 76.5 cm         | 90 cm       | 90 x 90 cm   |
| 4.7 cm               | 96 cm          | 6.3 cm             | 86.5 cm         | 100 cm      | 100 x 100 cm |