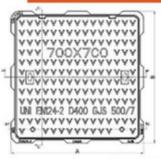

# SQUARE ACCESS COVERS

| Clear Opening(mm) | Over Base(mm) | Load | Height(mm) |
|-------------------|---------------|------|------------|
| 202 x 202         | 300 x 300     | B125 | 30         |
| 302 x 302         | 400 x 400     | B125 | 30         |
| 400 x 400         | 500 x 500     | B125 | 30         |
| 500 x 500         | 600 x 600     | B125 | 35         |
| 600 x 600         | 700 x 700     | B125 | 40         |
| 400 x 400         | 500 x 500     | D400 | 40         |
| 400 x 400         | 500 x 500     | D400 | 75         |
| 500 x 500         | 600 x 600     | D400 | 75         |
| 600 x 600         | 700 x 700     | D400 | 75         |