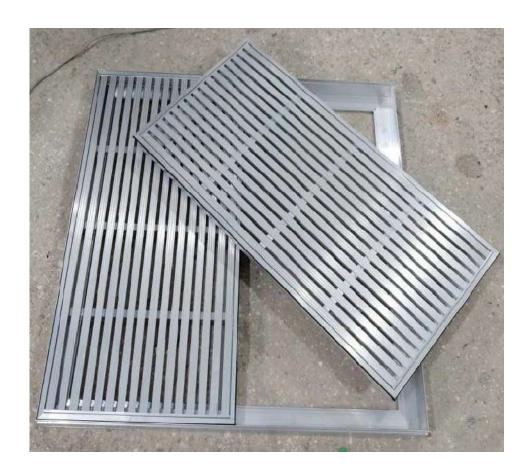

# **ALUMINUM MANHOLE COVERS**

# **HEAVY DUTY ALUM. MANHOLE COVERS**

| Manhole              | Covers 2 doc   | ين                 | غطية مناهل بار  |             |              |
|----------------------|----------------|--------------------|-----------------|-------------|--------------|
| nternal Frame Height | Internal Frame | Outer Frame Height | Net Outer Frame | Outer Frame |              |
| E                    | D              | С                  | В               | A           | TYPE         |
| 4.7 cm               | 16 cm          | 6.3 cm             | 6.5 cm          | 20 cm       | 20 x20 cm    |
| 4.7 cm               | 26 cm          | 6.3 cm             | 16.5 cm         | 30 cm       | 30 x 30 cm   |
| 4.7 cm               | 36 cm          | 6.3 cm             | 26.5 cm         | 40 cm       | 40 x 40 cm   |
| 4.7 cm               | 46 cm          | 6.3 cm             | 36.5 cm         | 50 cm       | 50 x 50 cm   |
| 4.7 cm               | 56 cm          | 6.3 cm             | 46.5 cm         | 60 cm       | 60 x 60 cm   |
| 4.7 cm               | 66 cm          | 6.3 cm             | 56.5 cm         | 70 cm       | 70 x 70 cm   |
| 4.7 cm               | 76 cm          | 6.3 cm             | 66.5 cm         | 80 cm       | 80 x 80 cm   |
| 4.7 cm               | 86 cm          | 6.3 cm             | 76.5 cm         | 90 cm       | 90 x 90 cm   |
| 4.7 cm               | 96 cm          | 6.3 cm             | 86.5 cm         | 100 cm      | 100 x 100 cm |

#### **Technical Specifications:**

Profile: Pure Aluminum

**Sheet**: 2 mm thickness wrapped from Below w Plastic to protect from oxidation and wat

vapors

Rubber: Double Made from PDM

**Bolts**: Stainless Steel

Wire Mesh: 2.3 mm Thickness