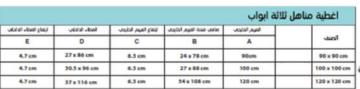

| Manhole covers 3 doors |                |                    |                 | اغطية مناهل ثلاثة ابواب |                                                                                                                                                                                                                                                                                                                                                                                                                                                                                                                                                                                                                                                                                                                                                                                                                                                                                                                                                                                                                                                                                                                                                                                                                                                                                                                                                                                                                                                                                                                                                                                                                                                                                                                                                                                                                                                                                                                                                                                                                                                                                                                                |
|------------------------|----------------|--------------------|-----------------|-------------------------|--------------------------------------------------------------------------------------------------------------------------------------------------------------------------------------------------------------------------------------------------------------------------------------------------------------------------------------------------------------------------------------------------------------------------------------------------------------------------------------------------------------------------------------------------------------------------------------------------------------------------------------------------------------------------------------------------------------------------------------------------------------------------------------------------------------------------------------------------------------------------------------------------------------------------------------------------------------------------------------------------------------------------------------------------------------------------------------------------------------------------------------------------------------------------------------------------------------------------------------------------------------------------------------------------------------------------------------------------------------------------------------------------------------------------------------------------------------------------------------------------------------------------------------------------------------------------------------------------------------------------------------------------------------------------------------------------------------------------------------------------------------------------------------------------------------------------------------------------------------------------------------------------------------------------------------------------------------------------------------------------------------------------------------------------------------------------------------------------------------------------------|
| Internal Frame Height  | Internal Frame | Outer Frame Height | Net Outer Frame | Outer Frame             | The state of the s |
| E                      | D              | С                  | В               | A                       | TYPE                                                                                                                                                                                                                                                                                                                                                                                                                                                                                                                                                                                                                                                                                                                                                                                                                                                                                                                                                                                                                                                                                                                                                                                                                                                                                                                                                                                                                                                                                                                                                                                                                                                                                                                                                                                                                                                                                                                                                                                                                                                                                                                           |
| 4.7 cm                 | 27 x 86 cm     | 6.3 cm             | 24 x 78 cm      | 90cm                    | 90 x 90 cm                                                                                                                                                                                                                                                                                                                                                                                                                                                                                                                                                                                                                                                                                                                                                                                                                                                                                                                                                                                                                                                                                                                                                                                                                                                                                                                                                                                                                                                                                                                                                                                                                                                                                                                                                                                                                                                                                                                                                                                                                                                                                                                     |
| 4.7 cm                 | 30.5 x 96 cm   | 6.3 cm             | 27 x 88 cm      | 100 cm                  | 100 x 100 cm                                                                                                                                                                                                                                                                                                                                                                                                                                                                                                                                                                                                                                                                                                                                                                                                                                                                                                                                                                                                                                                                                                                                                                                                                                                                                                                                                                                                                                                                                                                                                                                                                                                                                                                                                                                                                                                                                                                                                                                                                                                                                                                   |
| 4.7 cm                 | 37 x 116 cm    | 6.3 cm             | 54 x 108 cm     | 120 cm                  | 120 x 120 cm                                                                                                                                                                                                                                                                                                                                                                                                                                                                                                                                                                                                                                                                                                                                                                                                                                                                                                                                                                                                                                                                                                                                                                                                                                                                                                                                                                                                                                                                                                                                                                                                                                                                                                                                                                                                                                                                                                                                                                                                                                                                                                                   |