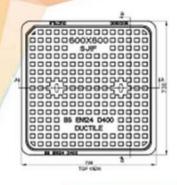

#### **Ductile Iron Manhole Covers**

Ductile Iron Manhole Covers are manufactured In a wide range .These covers are made as per BS EN 124 & can have testing load capacities of 1.5 MT, 12.5 MT, 25 MT to up to 40 MT. Upon request, they are also manufactured with load capacities of up to 90 MT which are used at Airports.

A wide range variety can be manufactured like Recessed Covers, Single Seal Solid Top, Double Seal & hinged type covers. These products are available in both round & square frames. The sizes are 200mm dia round, 200mm x 200mm square to up to 1500mm dia / 1500mm x 1500mm square type covers.