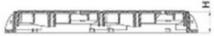

#### "JIF" BRAND RECTANGUKAR ISI MARKED CAST IRON COVERS & FRAME

| SIZE<br>DIA          | CLEAR OPENING<br>© | COVER OUTER (K) | OUTER BASE<br>(FRAME)<br>(B) | DEPTH<br>(H) | LOAD<br>TESTED |
|----------------------|--------------------|-----------------|------------------------------|--------------|----------------|
| 300 X 300 X 17 KGS.  | 300                | 405             | 440                          | 33           | 5 TON]         |
| 450 X 450 X 32 KGS.  | 453                | 560             | 595                          | 30           |                |
| 450 X 450 X 45 KGS.  | 443                | 583             | 612                          | 38           | 2.5 TON        |
| 600 X 600 X 65 KGS.  | 596                | 704             | 740                          | 40           |                |
| 600 X 600 X 115 KGS. | 600                | 730             | 804                          | 75           | 10 TON         |
| 560 X 560 X 250 KGS. | 560                | 720             | 838                          | 122          | 25 TON         |

TOLLERANCE IN SIZE +/- 5MM IN THICKNESS +/- 1MM & IN WT +/ 5% (ALL DIMENSION IN MM)