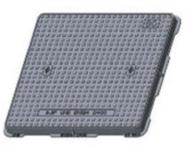

# DUCTILE & CAST MANHOLE COVERS

Cast iron manhole cover is a high-strength cover plate cast from ductile iron, used in roads and other places. A product

That is very common in daily life, on the highway, on the sidewalk, at the pier, in the Industrial area, at residence Building and commercial Buildings you will often See them. Manhole covers Not only are sewers, they can Also be used in municipal .Water supply, gas, electricity, communications and other industries. Most manhole covers on the market are made of ductile iron, which is a very strong material with strength close to carbon steel, but the price is cheaper than carbon steel.

Ductile iron manhole covers are designed to provide access to underground utility systems such as sewers, storm drains, and telecommunications. These covers are made from ductile iron, a type of cast iron that is known for its high strength, durability, and ability to withstand heavy loads.

#### **Ductile Iron Manhole Covers**

Ductile Iron Manhole Covers are manufactured In a wide range .These covers are made as per BS EN 124 & can have testing load capacities of 1.5 MT, 12.5 MT, 25 MT to up to 40 MT. Upon request, they are also manufactured with load capacities of up to 90 MT which are used at Airports.

A wide range variety can be manufactured like Recessed Covers, Single Seal Solid Top, Double Seal & hinged type covers. These products are available in both round & square frames. The sizes are 200mm dia round, 200mm x 200mm square to up to 1500mm dia / 1500mm x 1500mm square type covers.