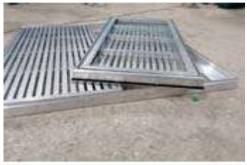

# DUCTILE & CAST MANHOLE COVERS

Cast iron manhole cover is a high-strength cover plate cast from ductile iron, used in roads and other places. A product

That is very common in daily life, on the highway, on the sidewalk, at the pier, in the Industrial area, at residence Building and commercial Buildings you will often See them. Manhole covers Not only are sewers, they can Also be used in municipal .Water supply, gas, electricity, communications and other industries. Most manhole covers on the market are made of ductile iron, which is a very strong material with strength close to carbon steel, but the price is cheaper than carbon steel.

Ductile iron manhole covers are designed to provide access to underground utility systems such as sewers, storm drains, and telecommunications. These covers are made from ductile iron, a type of cast iron that is known for its high strength, durability, and ability to withstand heavy loads.

#### **Ductile Iron Manhole Covers**

Ductile Iron Manhole Covers are manufactured In a wide range .These covers are made as per BS EN 124 & can have testing load capacities of 1.5 MT, 12.5 MT, 25 MT to up to 40 MT. Upon request, they are also manufactured with load capacities of up to 90 MT which are used at Airports.

A wide range variety can be manufactured like Recessed Covers, Single Seal Solid Top, Double Seal & hinged type covers. These products are available in both round & square frames. The sizes are 200mm dia round, 200mm x 200mm square to up to 1500mm dia / 1500mm x 1500mm square type covers.