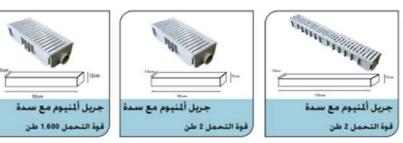

#### **CHANNEL GRATES**

| Clear Opening(mm) | Length (mm) | Load | Seating Depth |
|-------------------|-------------|------|---------------|
| 150               | 750         | C250 | 25            |
| 250               | 700         | C250 | 25            |
| 450               | 750         | D400 | 25            |
| 350               | 750         | D400 | 25            |
| 300               | 750         | D400 | 25            |
| 250               | 750         | D400 | 25            |
| 200               | 750         | D400 | 25            |
| 250               | 700         | D400 | 25            |
| 400               | 750         | D400 | 35            |
| 100               | 750         | D400 | 25            |
| 600               | 750         | D400 | 25            |
| 450               | 750         | D400 | 35            |
| 450               | 750         | F900 | 50            |
| 400               | 750         | F900 | 50            |
| 300               | 750         | F900 | 50            |
| 80                | 600         |      | 60            |