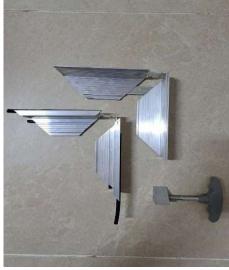

# **ALUMINUM MANHOLE COVERS**

# **HEAVY DUTY ALUM. MANHOLE COVERS**

| Manhole              | Covers 2 doc   | ين                 | غطية مناهل بار  |             |              |
|----------------------|----------------|--------------------|-----------------|-------------|--------------|
| nternal Frame Height | Internal Frame | Outer Frame Height | Net Outer Frame | Outer Frame |              |
| E                    | D              | С                  | В               | A           | TYPE         |
| 4.7 cm               | 16 cm          | 6.3 cm             | 6.5 cm          | 20 cm       | 20 x20 cm    |
| 4.7 cm               | 26 cm          | 6.3 cm             | 16.5 cm         | 30 cm       | 30 x 30 cm   |
| 4.7 cm               | 36 cm          | 6.3 cm             | 26.5 cm         | 40 cm       | 40 x 40 cm   |
| 4.7 cm               | 46 cm          | 6.3 cm             | 36.5 cm         | 50 cm       | 50 x 50 cm   |
| 4.7 cm               | 56 cm          | 6.3 cm             | 46.5 cm         | 60 cm       | 60 x 60 cm   |
| 4.7 cm               | 66 cm          | 6.3 cm             | 56.5 cm         | 70 cm       | 70 x 70 cm   |
| 4.7 cm               | 76 cm          | 6.3 cm             | 66.5 cm         | 80 cm       | 80 x 80 cm   |
| 4.7 cm               | 86 cm          | 6.3 cm             | 76.5 cm         | 90 cm       | 90 x 90 cm   |
| 4.7 cm               | 96 cm          | 6.3 cm             | 86.5 cm         | 100 cm      | 100 x 100 cm |

#### **Technical Specifications:**

Profile: Pure Aluminum

**Sheet**: 2 mm thickness wrapped from Below w Plastic to protect from oxidation and wat

vapors

Rubber: Double Made from PDM

**Bolts**: Stainless Steel

Wire Mesh: 2.3 mm Thickness