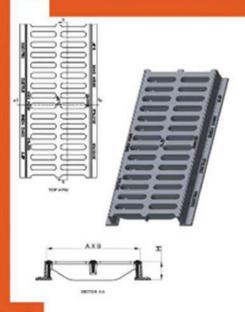

# **GULLY GRATES**

| Clear Opening(mm) | Over Base(mm) | Load  | Total Depth |
|-------------------|---------------|-------|-------------|
| 300 x 300         | 333 x 350     | 125kN | 50          |
| 450 x 450         | 540 x 664     | 180kN | 87          |
| 280 x 360         | 440 x 360     | C250  | 70          |
| 300 x 300         | 400 x 400     | D400  | 75          |
| 600 x 600         | 700 x 700     | D400  | 100         |
| 430 x 370         | 540 x 441     | D400  | 100         |
| 385 x 315         | 530 x 403     | D400  | 100         |
| 336 x 308         | 496 x 398     | D400  | 75          |
| 400 x 400         | 500 x 500     | D400  | 100         |
| 450 x 450         | 538 x 592     | D400  | 100         |

<sup>\*</sup> Patterns above are indicative, Various other sizes are available.