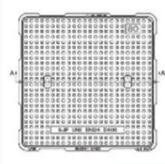

#### **Ductile Iron Manhole Covers**

Ductile Iron Manhole Covers are manufactured In a wide range .These covers are made as per BS EN 124 & can have testing load capacities of 1.5 MT, 12.5 MT, 25 MT to up to 40 MT. Upon request, they are also manufactured with load capacities of up to 90 MT which are used at Airports.

A wide range variety can be manufactured like Recessed Covers, Single Seal Solid Top, Double Seal & hinged type covers. These products are available in both round & square frames. The sizes are 200mm dia round, 200mm x 200mm square to up to 1500mm dia / 1500mm x 1500mm square type covers.

#### STANDARD CLASSIFICATION

The appropriate class of manhole cover to be used depends upon the place of installation. The various places of installation have been divided into groups numbered 1 to 6, listed below. A guide as to which class of manhole cover should be used is shown in parentheses for each group. The selection of the appropriate class is the responsibility of the designer. Where there is any doubt, the stronger class should be selected.