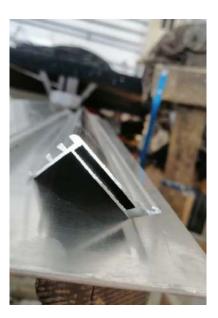

#### **Technical Specifications:**

Profile: Pure Aluminum

**Sheet**: 2 mm thickness wrapped from Below w Plastic to protect from oxidation and wat

vapors

Rubber: Double Made from PDM

**Bolts**: Stainless Steel

Wire Mesh: 2.3 mm Thickness