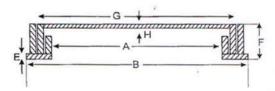

#### "JIF" BRAND RECTANGUKAR ISI MARKED CAST IRON COVERS & FRAME

| SIZE<br>DIA          | CLEAR OPENING<br>© | COVER OUTER (K) | OUTER BASE<br>(FRAME)<br>(B) | DEPTH<br>(H) | LOAD<br>TESTED |
|----------------------|--------------------|-----------------|------------------------------|--------------|----------------|
| 300 X 300 X 17 KGS.  | 300                | 405             | 440                          | 33           | 5 TON]         |
| 450 X 450 X 32 KGS.  | 453                | 560             | 595                          | 30           |                |
| 450 X 450 X 45 KGS.  | 443                | 583             | 612                          | 38           | 2.5 TON        |
| 600 X 600 X 65 KGS.  | 596                | 704             | 740                          | 40           |                |
| 600 X 600 X 115 KGS. | 600                | 730             | 804                          | 75           | 10 TON         |
| 560 X 560 X 250 KGS. | 560                | 720             | 838                          | 122          | 25 TON         |

TOLLERANCE IN SIZE +/- 5MM IN THICKNESS +/- 1MM & IN WT +/ 5% (ALL DIMENSION IN MM)

#### "JIF" BRAND RECTANGUKAR ISI MARKED CAST IRON COVERS & FRAME

| SIZE          | CLEAR OPENING<br>© | COVER OUTER (K) | OUTER BASE<br>(FRAME)<br>(B) | DEPTH<br>(H) | LOAD<br>TESTED |
|---------------|--------------------|-----------------|------------------------------|--------------|----------------|
| 18" X 52 KGS. | 450                | 625             | 704                          | 55           | 8 TON          |
| 18" X 65 KGS. | 450                | 625             | 704                          | 55           | 10 TON         |
| 22" X 80 KGS. | 500                | 665             | 746                          | 75           | 10 TON         |