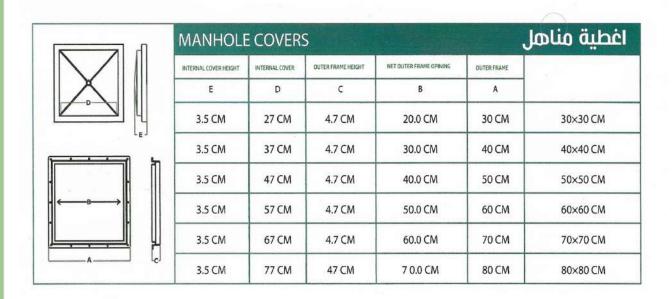

#### Made In Jordan

| MANHOLE (             | 149/41         | غطية مناهل           |                       |               |            |
|-----------------------|----------------|----------------------|-----------------------|---------------|------------|
| ايتفاع الغطاء الداهلم | القطام العاعلي | ارتفاع الفرم القارصي | صطي فتحة الغزم اغارجي | الغزم الخارصي | الصنف      |
| E                     | E D            | С                    | В                     | A             | -          |
| 3.5 Cm                | 17 Cm          | 4.7 Cm               | 10.0 Cm               | 20 Cm         | 20 • 20 Cm |
| 3.5 Cm                | 27 Cm          | 4.7 Cm               | 20.0 Cm               | 30 Cm         | 30 • 30 Cm |
| 3.5 Cm                | 37 Cm          | 4.7 Cm               | 30.0 Cm               | 40 Cm         | 40 • 40 Cm |
| 3.5 Cm                | 47 Cm          | 4.7 Cm               | 40.0 Cm               | 50 Cm         | 50 • 50 Cm |
| 3.5 Cm                | 57 Cm          | 4.7 Cm               | 50.0 Cm               | 60 Cm         | 60 • 60 Cm |
| 3.5 Cm                | 67 Cm          | 4.7 Cm               | 60.0 Cm               | 70 Cm         | 70 • 70 Cm |
| 3.5 Cm                | 77 Cm          | 4.7 Cm               | 70.0 Cm               | 80 Cm         | 80 • 80 Cm |

| MANHOLE COVERS        |                 | a.                   | Model Luxur            | اغطية مناهل   |            |
|-----------------------|-----------------|----------------------|------------------------|---------------|------------|
| ارتفاع الفطاء الداهلي | الغطام الداهامي | ايتفاع الغزم الخارجي | صافي فتحة الغزم اقارعي | الغزم الخارمي | الصنف      |
| E                     | D               | С                    | В                      | A             | انصنف      |
| 3.5 Cm                | 47 Cm           | 4.7 Cm               | 40.0 Cm                | 50 Cm         | 50 • 50 Cm |
| 3.5 Cm                | 57 Cm           | 4.7 Cm               | 50.0 Cm                | 60 Cm         | 60 • 60 Cm |
| 3.5 Cm                | 67 Cm           | 4.7 Cm               | 60.0 Cm                | 70 Cm         | 70 • 70 Cm |