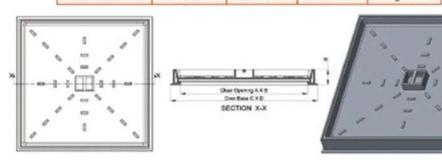

## **SQUARE ACCESS COVERS**

| Clear Opening(mm) | Over Base(mm) | Load | Height(mm) | No. of Seal |
|-------------------|---------------|------|------------|-------------|
| 600 x 600         | 730 x 730     | D400 | 75         | Single Seal |
| 800 x 800         | 960 x 960     | D400 | 100        | Single Seal |
| 700 x 700         | 850 x 850     | D400 | 100        | Single Seal |
| 400 x 400         | 490 x 490     | D400 | 50         | Single Seal |
| 500 x 500         | 590 x 590     | D400 | 50         | Single Seal |
| 300 x 300         | 400 x 400     | B125 | 40         | Single Seal |
| 300 x 300         | 420 x 420     | D400 | 75         | Single Seal |
| 450 x 450         | 550 x 550     | 8125 | 40         | Single Seal |
| 450 x 450         | 570 x 570     | D400 | 75         | Single Seal |
| 750 x 750         | 930 x 930     | D400 | 100        | Single Seal |

<sup>\*</sup> Patterns above are indicative. Various other sizes are available.

| Clear Opening(mm) | Over Base(mm) | Load | Height(mm) |
|-------------------|---------------|------|------------|
| 600 x 600         | 720 x 720     | D400 | 100        |
| 750 x 750         | 900 x 900     | D400 | 100        |
| 1000 x 1000       | 1160 x 1160   | D400 | 100        |

## **RECESSED COVERS**

| Clear Opening(mm) | Over Base(mm) | Load | Height(mm) | No. of Seal |
|-------------------|---------------|------|------------|-------------|
| 600 x 600         | 730 x 730     | D400 | 75         | Single Seal |
| 800 x 800         | 960 x 960     | D400 | 100        | Single Seal |
| 700 x 700         | 850 x 850     | D400 | 100        | Single Seal |
| 400 x 400         | 490 x 490     | D400 | 50         | Single Seal |
| 500 x 500         | 590 x 590     | D400 | 50         | Single Seal |
| 300 x 300         | 400 x 400     | B125 | 40         | Single Seal |
| 300 x 300         | 420 x 420     | D400 | 75         | Single Seal |
| 300 x 300         | 480 x 480     | D400 | 100        | Single Seal |
| 450 x 450         | 600 x 600     | D400 | 100        | Single Seal |
| 600 x 600         | 750 x 750     | D400 | 90         | Single Seal |
| 800 x 800         | 960 x 960     | D400 | 100        | Single Seal |
| 900 x 900         | 1080 x 1080   | D400 | 100        | Single Seal |
| 1000 x 1000       | 1180 x 1180   | D400 | 100        | Single Seal |

| Clear Opening(mm) | Over Base(mm) | Load           | Height(mm) |
|-------------------|---------------|----------------|------------|
| 408 x 408         | 720 x 720     | B125/C250/D400 | 57.5       |
| 522 x 522         | 900 x 900     | B125/C250/D400 | 63         |