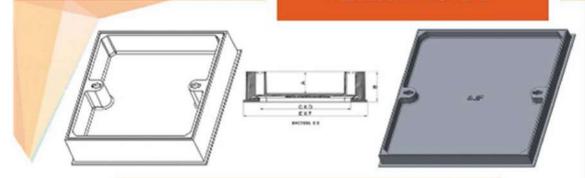

# DUCTILE & CAST MANHOLE COVERS

Cast iron manhole cover is a high-strength cover plate cast from ductile iron, used in roads and other places. A product

That is very common in daily life, on the highway, on the sidewalk, at the pier, in the Industrial area, at residence Building and commercial Buildings you will often See them. Manhole covers Not only are sewers, they can Also be used in municipal .Water supply, gas, electricity, communications and other industries. Most manhole covers on the market are made of ductile iron, which is a very strong material with strength close to carbon steel, but the price is cheaper than carbon steel.

Ductile iron manhole covers are designed to provide access to underground utility systems such as sewers, storm drains, and telecommunications. These covers are made from ductile iron, a type of cast iron that is known for its high strength, durability, and ability to withstand heavy loads.

#### **Ductile Iron Manhole Covers**

Ductile Iron Manhole Covers are manufactured In a wide range .These covers are made as per BS EN 124 & can have testing load capacities of 1.5 MT, 12.5 MT, 25 MT to up to 40 MT. Upon request, they are also manufactured with load capacities of up to 90 MT which are used at Airports.

A wide range variety can be manufactured like Recessed Covers, Single Seal Solid Top, Double Seal & hinged type covers. These products are available in both round & square frames. The sizes are 200mm dia round, 200mm x 200mm square to up to 1500mm dia / 1500mm x 1500mm square type covers.