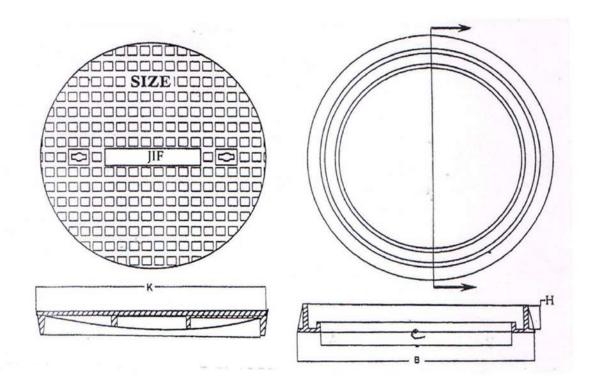

#### **Ductile Iron Manhole Covers**

Ductile Iron Manhole Covers are manufactured In a wide range .These covers are made as per BS EN 124 & can have testing load capacities of 1.5 MT, 12.5 MT, 25 MT to up to 40 MT. Upon request, they are also manufactured with load capacities of up to 90 MT which are used at Airports.

A wide range variety can be manufactured like Recessed Covers, Single Seal Solid Top, Double Seal & hinged type covers. These products are available in both round & square frames. The sizes are 200mm dia round, 200mm x 200mm square to up to 1500mm dia / 1500mm x 1500mm square type covers.