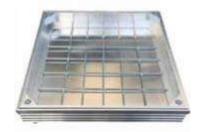

# **ALUMINUM MANHOLE COVERS**

# **HEAVY DUTY ALUM. MANHOLE COVERS**

| Manhole              | Covers 2 doc   | ين                 | غطية مناهل بار  |             |              |
|----------------------|----------------|--------------------|-----------------|-------------|--------------|
| nternal Frame Height | Internal Frame | Outer Frame Height | Net Outer Frame | Outer Frame |              |
| E                    | D              | С                  | В               | A           | TYPE         |
| 4.7 cm               | 16 cm          | 6.3 cm             | 6.5 cm          | 20 cm       | 20 x20 cm    |
| 4.7 cm               | 26 cm          | 6.3 cm             | 16.5 cm         | 30 cm       | 30 x 30 cm   |
| 4.7 cm               | 36 cm          | 6.3 cm             | 26.5 cm         | 40 cm       | 40 x 40 cm   |
| 4.7 cm               | 46 cm          | 6.3 cm             | 36.5 cm         | 50 cm       | 50 x 50 cm   |
| 4.7 cm               | 56 cm          | 6.3 cm             | 46.5 cm         | 60 cm       | 60 x 60 cm   |
| 4.7 cm               | 66 cm          | 6.3 cm             | 56.5 cm         | 70 cm       | 70 x 70 cm   |
| 4.7 cm               | 76 cm          | 6.3 cm             | 66.5 cm         | 80 cm       | 80 x 80 cm   |
| 4.7 cm               | 86 cm          | 6.3 cm             | 76.5 cm         | 90 cm       | 90 x 90 cm   |
| 4.7 cm               | 96 cm          | 6.3 cm             | 86.5 cm         | 100 cm      | 100 x 100 cm |

#### **Technical Specifications:**

Profile: Pure Aluminum

**Sheet**: 2 mm thickness wrapped from Below w Plastic to protect from oxidation and wat

vapors

Rubber: Double Made from PDM

**Bolts**: Stainless Steel