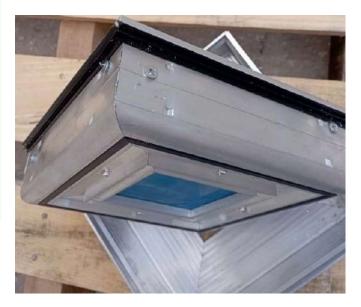

# **ALUMINUM MANHOLE COVERS**

# **HEAVY DUTY ALUM. MANHOLE COVERS**

| Manhole              | Covers 2 doc   | ين                 | غطية مناهل بار  |             |              |
|----------------------|----------------|--------------------|-----------------|-------------|--------------|
| nternal Frame Height | Internal Frame | Outer Frame Height | Net Outer Frame | Outer Frame |              |
| E                    | D              | С                  | В               | A           | TYPE         |
| 4.7 cm               | 16 cm          | 6.3 cm             | 6.5 cm          | 20 cm       | 20 x20 cm    |
| 4.7 cm               | 26 cm          | 6.3 cm             | 16.5 cm         | 30 cm       | 30 x 30 cm   |
| 4.7 cm               | 36 cm          | 6.3 cm             | 26.5 cm         | 40 cm       | 40 x 40 cm   |
| 4.7 cm               | 46 cm          | 6.3 cm             | 36.5 cm         | 50 cm       | 50 x 50 cm   |
| 4.7 cm               | 56 cm          | 6.3 cm             | 46.5 cm         | 60 cm       | 60 x 60 cm   |
| 4.7 cm               | 66 cm          | 6.3 cm             | 56.5 cm         | 70 cm       | 70 x 70 cm   |
| 4.7 cm               | 76 cm          | 6.3 cm             | 66.5 cm         | 80 cm       | 80 x 80 cm   |
| 4.7 cm               | 86 cm          | 6.3 cm             | 76.5 cm         | 90 cm       | 90 x 90 cm   |
| 4.7 cm               | 96 cm          | 6.3 cm             | 86.5 cm         | 100 cm      | 100 x 100 cm |

#### **Technical Specifications:**

Profile: Pure Aluminum

**Sheet**: 2 mm thickness wrapped from Below w Plastic to protect from oxidation and wat

vapors

Rubber: Double Made from PDM

**Bolts**: Stainless Steel

Wire Mesh: 2.3 mm Thickness